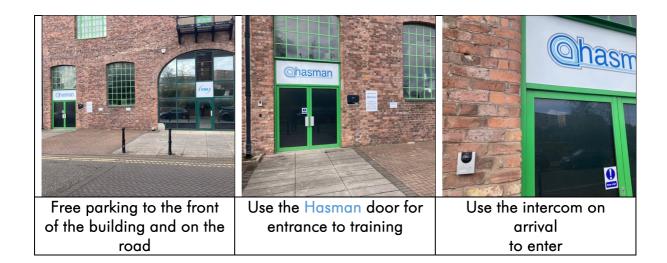

#### Parking:

Hasman has 4 free parking at the front of the building, please arrive early to secure a parking space. Alternatively, there is free parking on the road in front of the building.